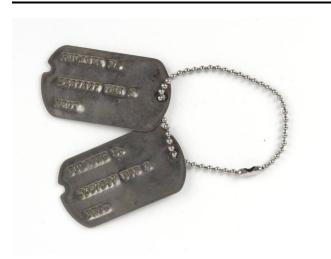

## Description

Tag, Dog; Set of two silver metal dog tags (a, b) connected by a ball link chain. Each dog tag has straight sides and rounded ends, with a small half-circle notch on one end. The chain goes through a circular hole at the other end. Each tag has a flat metal surface on one side, and the edges fold slightly under to the reverse side. On the flat surface personal information has been stamped into the metal. The text reads "Pulaski D. // 5387897 USN A // Prot".