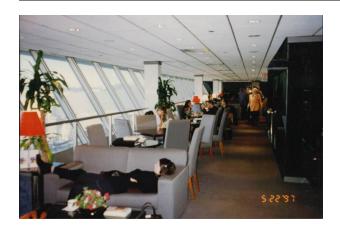

## Description

Photograph, Color; Personal, horizontal image of a seating area in the British Airways Concorde boarding lounge. There is brown carpeting throughout the space, with a black, glass wall along the right side. In the foreground there is a light gray couch with a woman in black clothing with headphones laying on it. Behind the couch are tables with chairs with gray fabric backs and seats and wood legs positioned along a sloped window that looks out from the terminal. People are sitting at the tables. In the background a woman in a yellow jacket is walking away from a black, glass wall and doorway at the end of the room. The people all appear to have light or medium-light skin. The image is date stamped at the bottom right, "5 22 '97" in yellow text.