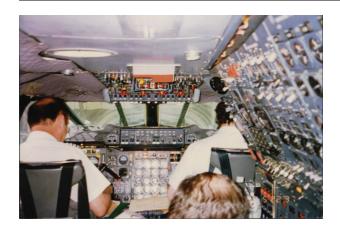

## Description

Photograph, Color; Personal, horizontal image of the cockpit of a British Airways Concorde airplane. The seated pilot and co-pilot are visible from the waist up weaing white, short sleeve shirts. The top of the engineer's head is visible in the bottom, middle of the image. They are all turned away from the photographer and have light skin. There are buttons and knobs throughout. The image is date stamped at the bottom right, "5 22 '97" in yellow text.