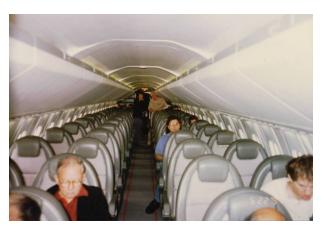

## Description

Photograph, Color; Personal, horizontal image of the seating area on a British Airways Concorde airplane. There are two gray seats on either side of the aisle. The carpet of the aisle is gray with a thin, red stripe running down either side. People are seated in the seats at the bottom of the image. Two more people are seated further down on the right. In the back of the plane a man and woman are standing. All of the people have light skin. The image is date stamped at the bottom right, "5 22 '97," in yellow text.