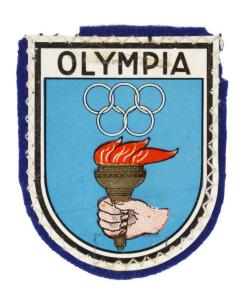

## Description

Patch; Plastic shield shaped souvenir patch with blue felt backing fabric. There is white stitching around the edges. The patch has a white background with a black outline near the edge. Black text at the top reads "Olympia". A smaller shield shape below the text is outlined in black

and has a blue background. In the center is an image of five white Olympic rings with a hand holding an Olympic torch below. The torch is brown with red and orange flames and the hand has light skin.