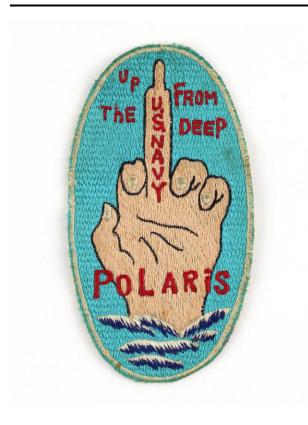

## Polaris Missile Middle Finger Patch

## Description

Patch, Military; Vertical oval blue patch with white border. It reads "Up from // the deep // Polaris" and has a light skin toned hand extending from the water. The hand has its middle finger extended in a rude gesture and "U.S. Navy" embroidered in red on the middle finger. The middle finger is shaped like a Polaris ballistic missile. On the back is "Al Odette" written in blue ink.