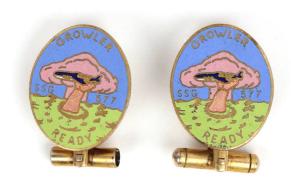

## Description

Link, Cuff; Pair of oval cufflinks (a-b). The front face of both has an enameled image of the second USS Growler insignia that reads "Growler // SGG 577 // Ready". The insignias imagery depicts a hand reaching out of green water and grabbing a Regulus I missile against a purple mushroom cloud. Both have a brass bullet backing but one (b) is missing its tips.