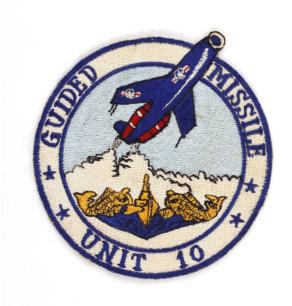

## Description

Patch, Military; Circular white patch with a blue border with "Guided Missile Unit 10" around the edge. It has a red, white and blue Regulus I missile launching against a light blue sky. Below the missile are clouds and a yellow

and blue submarine warfare insignia or submariner's dolphin. The submarine warfare insignia depicts two dolphins flanking a surfaced submarine moving through water.