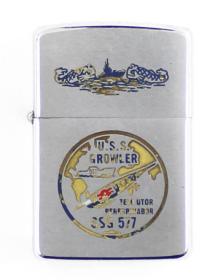

## Description

Lighter; Silver lighter with a flip lid. Engraved designs of blue enameled submarine warfare insignia or submariner's dolphin on the lid, and first circular USS

Growler insignia on the body that reads "USS Growler // SSG 577" and the Latin motto "Telo utor // peregrinabor" (have missile, will travel). The insignia's imagery depicts the globe and has a blue border and yellow continents. Growler is positioned in the Atlantic Ocean with a Regulus II missile taking off in the center of the image. The bottom has "Bradford, PA // Zippo ® // Pat. 2517191" and seven dots that date the lighter to 1959 imprinted on it.