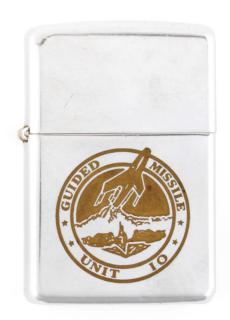

# Description

Lighter; Silver lighter with a flip lid with an engraved Regulus I missile launching above a submarine warfare insignia or submariner's dolphin with "Guided Missile // Unit 10" surrounding it on one side. The other side has an engraved image of submarine warfare insignia or submariner's dolphin. The submarine warfare insignia

depicts two dolphins flanking a surfaced submarine moving through water. The bottom has "Bradford, PA // Zippo (8) // Pat. 2517191" imprinted on it.