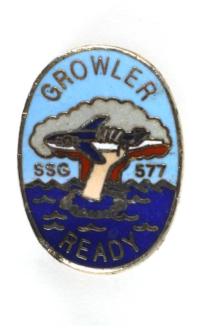

## Description

Pin, Insignia; Vertical oval pin with colored enamel imagery of the second USS Growler insignia, The insignia depicts imagery of a hand reaching out of water and grabbing a Regulus I missile against a gray and red mushroom cloud. Surrounding the image is "Growler //

SGG 577 // Ready". It has a butterfly clutch pin backing with "Made in U.S.A." imprinted on it.