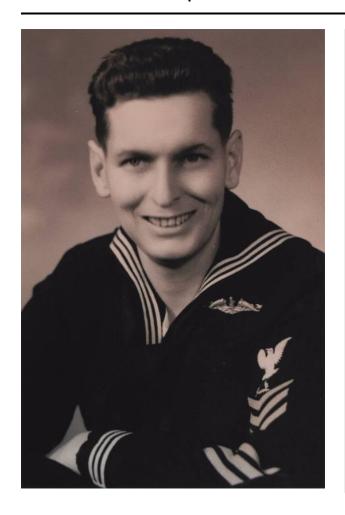

# William D. "Ma" Irvin Portrait

## Description

Photograph, Black and white; Vertical modern reprint image of a portrait of William D. "Ma" Irvin. He is wearing a dress blue jumper in the photograph with his submarine dolphins and a commissaryman first class (CS1) rating badge patch. Irvin has light skin and dark hair. His sleeve has three reenlistment stripes. The back has a piece of paper taped to it that reads "Photograph of // William D. "Ma" Irvin // Commissaryman // First Class (CS1) // Cook on Growler // SSG-577" written in blue ink and "Fijifilm // Fujicolor Crystal Archive // Paper" printed throughout.