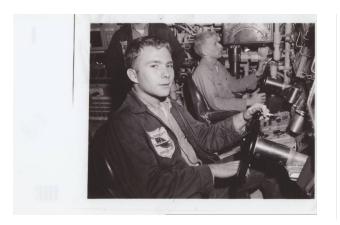

## Description

Photograph, Black and white; Horizontal modern reprint of two light-skinned men sitting at the helm of the submarine USS Growler. They are sitting in Growler's control room and attack center. The man on the left is looking at the camera and holding a cigarette in the hand that is on the wheel. He is wearing a deck jacket over his dungarees. A patch on the jacket is for the USS Halibut (SSGN-587). Another man in the background is wearing dungarees and holding a cigarette in his hand that is on the helm. There is an irregular white border around the image.