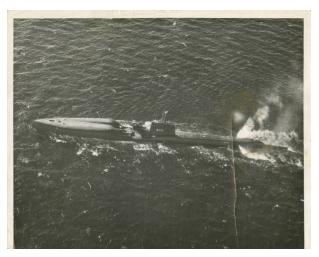

## **USS Growler at Sea**

**Date** 1959-1961

**Primary Maker** Charles H. O'Day

Medium photographic paper

## Description

Photograph, Black and white; Official horizontal image of

the submarine USS Growler (SSG-577) at sea from above. A Regulus I missile is on the launcher. The sea is calm around the submarine, and a white wake trails behind. Back has "No. NB-14 Date // Photo Lab // Submarine Base, Navy // Pearl Harbor, T.H. // Unit // 6078/700 // Made For // Subject // Released // If Published, Credit // Must Be Given As Follows // "Official Photograph // U.S. Navy"" Printed in black ink.