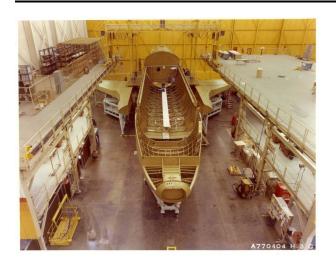

## Enterprise (OV-101) Mid-Body Positioning Wings in Palmdale Assembly Facility

**Date** 

April 4, 1977

**Primary Maker** 

Robert Dilts

Medium

photographic paper

## Description

Photograph, Color; Horizontal color image of an overhead view of Enterprise (OV-101) Mid-body with wings positioned for mating in Palmdale Assembly Facility (Building 294). Enterprise mid-body is located in the middle of a warehouse, with a yellow wall in the background. The body is under construction, with the gold painted inner frame visible. White text at the bottom of the image reads, "A770404 H 3 C".