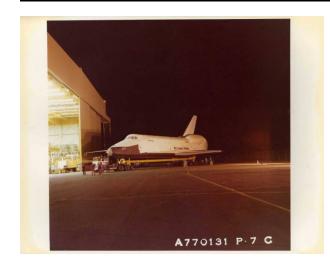

# Enterprise (OV-101) During Final Backup and Departure from Assembly Facility

### **Date**

January 31, 1977

## Description

Photograph, Color; Horizontal color image of Enterprise (OV-101) final backup and departure from assembly facility (building 294) prior to starting overland move. Enterprise is outside the open bay doors of a warehouse, sitting on the tarmac with black sky in the background. Numerous people in blue shirts are on the ground around Enterprise. Photo taken at around 4 AM. White text at the bottom of the image reads, "A770131 P-7 C".