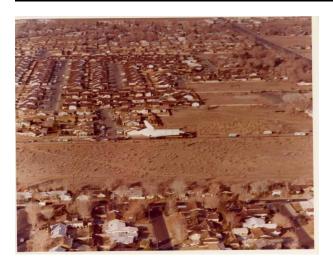

## Description

Photograph, Color; Horizontal color image of aerial view of

Enterprise (OV-101) Overland move convoy through Lancaster California. A truck with a blue and white cab is towing Enterprise, traveling on a road traveling horizontally across the image. Cars and buses are visible traveling in front of and behind Enterprise. The tops of houses, trees, and open, brown, arid earth are visible in the foreground and background.