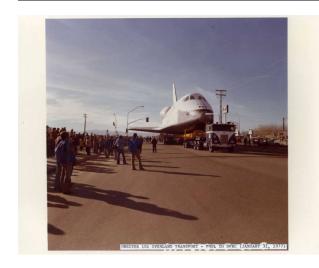

### **Date**

January 31, 1977

## Description

Photograph, Color; Horizontal color image of Enterprise

(OV-101) Overland Transport from Palmdale, California, through the city of Lancaster, to the Dryden Flight Research Center traveling along a road. Enterprise is facing forward being towed on a truck with a blue and white cab. Several people in blue shirts and tan pants are facing Enterprise. Along both sides of the road are crowds watching Enterprise. Visible in the background are utility poles, traffic lights, and parked cars. Black text in a white rectangle at the bottom, proper left reads, "Orbiter 101 Overland Transport - PMDL to DFRC (January 31, 1977)".