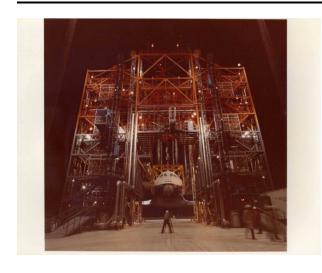

## Enterprise Being Hoisted in Mate-De-Mate Structure

**Date** 

January 31, 1977

**Primary Maker** 

Robert Dilts

Medium

photographic paper

## Description

Photograph, Color; Horizontal image of Enterprise (OV-101) being hoisted in Mate-Demate device at Dryden Flight Research Center prior to midnight of move. Enterprise is facing the camera, hoisted in the orange Mate-Demate structure. There are ramps on either side of the structure. In the center, foreground a person in a white hard hat is facing away from the camera. The person is looking up toward Enterprise with a tripod in front of them. In the bottom right corner of the image are several blurry figures.