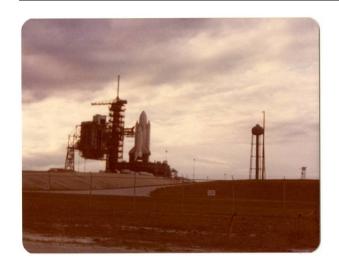

# **Enterprise on Launch Pad**

# Description

Photograph, Color; Horizontal image of Space Shuttle

Enterprise (OV-101) from the back vertically assembled with solid rocket boosters and external tank on launch pad with tower structure next to it on the left. Street and watertower-likestructure in the foreground. It is a cloudy day. Hand captioned on back, "6 // OV-101 Enterprise // Rollout Day To // Pad-A, KSC, 4-79". Captioned on paperwork, "View of Enterprise at Pad-A at the perimeter fence slightly more southeast prior to being surrounded by the MSS [Mobile Servicing System]." Its negative is included in P2013.30.09.