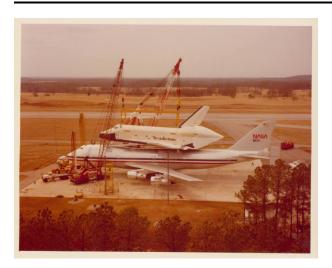

## **Enterprise being Removed from Airplane**

Date March 1978

**Primary Maker** Robert Dilts

Medium photographic paper

## Description

Photograph, Color; Horizontal image from left side and

above of mated configuration, Shuttle Carrier Aircraft and Orbiter, (N905NA and Enterprise) at Marshall Space Flight Center. Portable MDD is being positioned to remove Enterprise from the aircraft. There are trees in the foreground, and a runway and trees in the background. Photo Number on back: "887822". From envelope of photographs of N905NA and Enterprise outdoors at Marshall Space Flight Center.