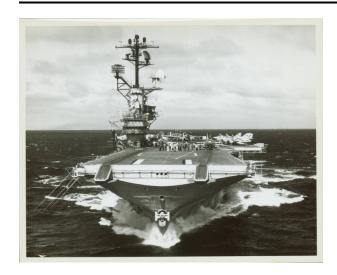

## **USS Intrepid at Sea**

### Description

Photograph, Black and white; Official horizontal image of

USS Intrepid at sea, taken looking at the bow of the ship. Visible in the image are the anchors, bridle catchers and island. Crew members stand on the flight deck, and aircraft are parked behind them. There is a white bow wave around the ship. A thin white border is around the image. Back has "Official U.S. Navy Photograph // Not for Publication // Unless Officially Released" printed in blue ink and "Intrepid" handwritten in blue ink.