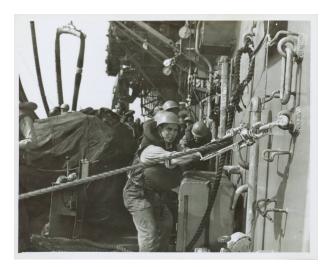

## Description

Photograph, Black and white; Horizontal image of crew

members in life jackets and hard hats or helmets securing a line with a pulley to the side of the ship during refueling. A man in the center of the image appears to be pulling on a line or rope. He has light skin and dark hair. The image is looking aft on the starboard side of the ship. A black tarp is covering something on the deck, and a refueling line is visible in the background. There is a white border around the image.