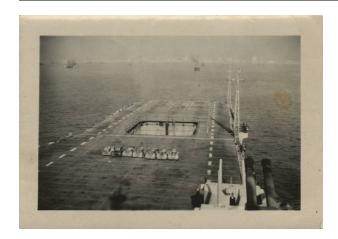

## Description

Photograph, Black and white; Horizontal image looking off the island toward the forward section of the flight deck. Aircraft tractors are parked in a row aft of the lowered forward aircraft elevator (elevator #1). There are 5-inch anti-aircraft guns and 40mm anti-aircraft guns in the lower right (starboard side) of the deck. There is a shoreline in the distance and other ships in the water. There is a white border around the image. The back of the photograph has a handwritten, "#3" and a stamped, "433".