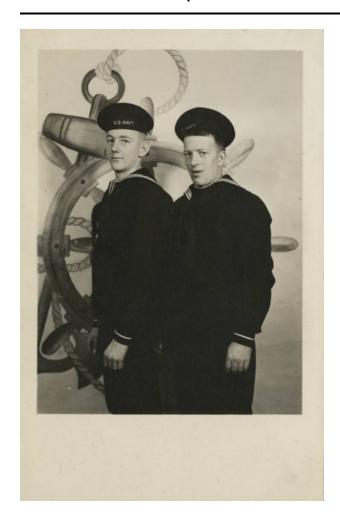

## Description

Photograph, Black and white; Vertical image of two men in U.S. Navy dress blue jumpers, pants, black neckerchiefs, and flat hats. The light-skinned sailors are standing in front of a graphic of an anchor and ship's wheel. A white border is around the image, the bottom border is larger. The back of the photograph is printed as a postcard. Across one edge, in blue ink, is "Carroll Richard Semple on left".