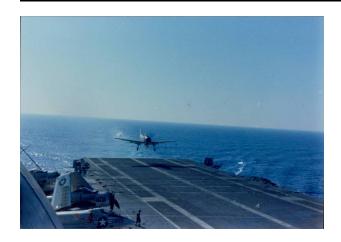

## Description

Photograph, Color; Horizontal modern reprint of a Douglas A-1 Skyraider landing on USS Intrepid's flight deck on a sunny day. There is a large splash in Intrepid's wake, presumably from something dropped by the airplane. The photograph was taken looking down from the island. On the left side of the image, another A-1 Skyraider and a Douglas A-4 Skyhawk are parked on the deck. One crew member, who is wearing a green jersey, stands on the flight deck.