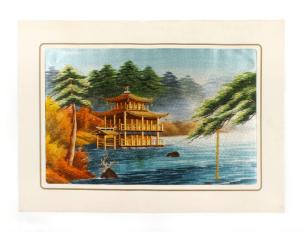

## Description

Embroidery; Horizontal embroidered souvenir artwork or picture of a landscape of a pagoda building over water. There is bamboo, trees, and orange foliage surrounding the possible temple or shrine. The top edge is adhered to tan paper that has a frame that folds over. It was originally stored within a plastic sleeve with "Hand embroidered picture" and "Grade 1-A" printed on it and a partial sticker that reads "Japan".