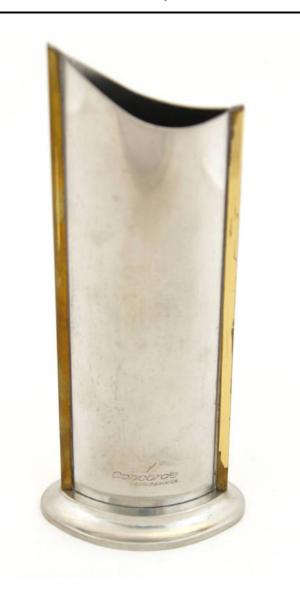

## Description

Vase; Silver metal cylindrical flower vase. The vase is oval shaped in cross section with a rim that dips in the center and comes to a point on either side. Copper colored strips run vertically on each side. "Concorde // Air France" and Air France logo imprinted on lower front above the flared base. Imprinted on the base is a castle logo surrounded by imprinted text that reads, "Paris // Etains // France // Dumanoir," surrounded by a square with wavy lines. Below that is the imprinted text "Etain".