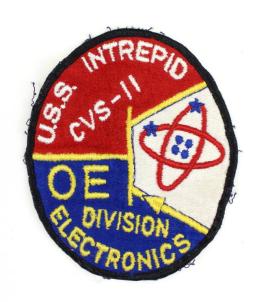

## Description

Patch, Military; Oval blue, black, white, yellow, and red Intrepid custom division patch. It has an emblem with four blue dots surrounded by two red intersecting ovals, which are punctuated with blue stars. The emblem represents a

helium atom and is the rating insignia for electronics technician. The patch reads "U.S.S. Intrepid // CVA-11  $\,$  // OE // Division // Electronics".