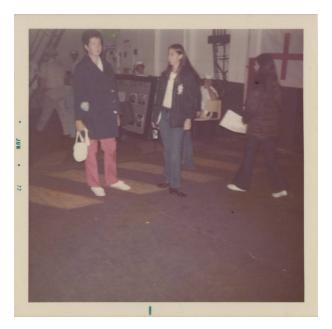

## Description

Photograph, Color; Square image of three women on the hangar deck. The woman on the left is wearing a blue jacket, pink pants, and carrying a white purse. The woman

at the center of the image is wearing jeans, a white shirt, and a dark jacket. Another woman on the right is wearing a jacket and jeans. The women have light skin. There is an information panel about one of the ship' s departments in the background, and sailors in white uniforms are sitting behind it. There is a white border around the image. The left edge is stamped, "Jun 72". The back of the image is captioned in blue ink, "Intrepid // 6-72 // Dependents Cruise // my mom + girlfriend".