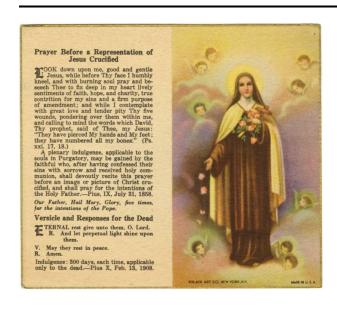

## Description

Card, Prayer; Front of card has an image of the Virgin Mary with small angels surrounding her. Inside, there is a

small picture of Lt. Elmer Clarence Namoski, and the card is dedicated to "Lieut. Elmer C. Namoski // Died October 29, 1944 // Age 27 years". There are several prayers inside the card. The back cover has the prayer "Prayer Before a Representation of // Jesus Crucified".