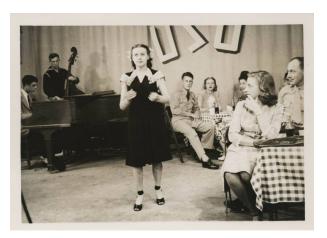

## Description

Photograph, Black and white; Horizontal image of a woman in a dark dress with a light, lace collar performing during a USO show. There is a band with a pianist and bass player in the left corner. Men in uniform and women in dresses are seated at tables with checkered tablecloths around the edge of the image. All of the people in the photograph have light skin. Soda bottles are on the tables. A large sign with "USO" is on a curtain or wall in the background. This appears to be an image of the same show in P2018. 08.02. There is a white border around the image.