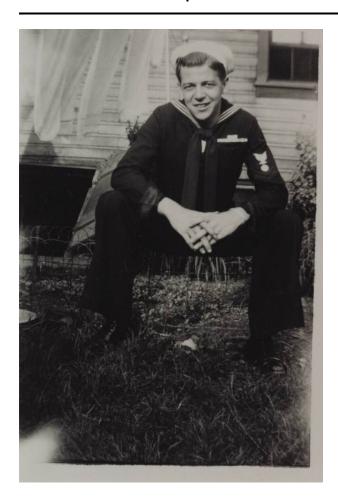

## **Robert Mary on Leave**

## Description

Photograph, Black and white; Vertical modern reprint of sailor Robert Mary on leave. He is wearing a dress blue jumper, black neckerchief and white "Dixie cup" hat. His jumper has a ribbon bar as well as an electrician's mate rating patch. Mary is sitting down and he has his hands together in front of him. He has light skin and dark hair. There is a house in the background and an open cellar door on the left. Clothes are hanging from a line behind Mary. There is a white border on the bottom and right edges. Accompanying donor note reads "Photos: // small