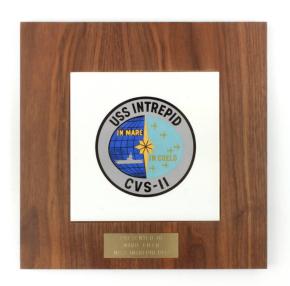

## Description

Plaque; Square wooden Miss Intrepid plaque with an inset white ceramic tile and metal inscription plate. Ceramic tile depicts the USS Intrepid seal that reads "USS Intrepid //

CVS-11" and the Latin motto "In Mare // In Coelo" (In the sea, in the sky). The seal's imagery is divided in the center by a six-pointed gold star. The left half of the circle is dark blue with an image of an aircraft carrier below latitude and longitude lines. The right half is light blue with six four-pointed gold stars. A metal label plate below the ceramic tile reads "Presented to // Marie Field // Miss Intrepid 1972". The back has a hole for hanging and a sticker that reads "Designed by // Calendar Hill // Cincinnati // Ohio // 45206".