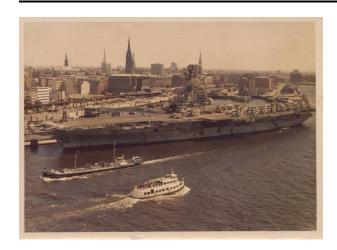

# **USS Intrepid Docked in Germany**

#### **Date**

July 12-19, 1971

## Description

Photograph, Color; Horizontal image of USS Intrepid docked in Hamburg, Germany. The photograph was taken looking at the port side of the ship. Aircraft are parked on the aft end of the flight deck. There are two smaller ships sailing past Intrepid in the foreground. One is longer and gray, traveling towards the left. The other vessel is a passenger ship traveling towards the right. The city of Hamburg is in the background. There are several tall church spires throughout the city. There is a white border around the image. The back has "Foto-Labor // Uweconrad // (illegible) // 2 Hamburg 20 Mansteinstr 12-49 21 08" stamped in blue and "12-19 July 1971 // Hamburg Germany // photographer unknown" written in black ink.