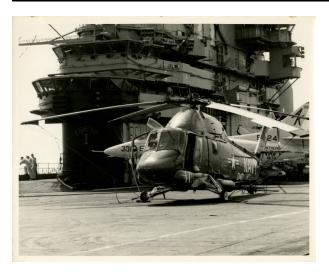

## Kaman UH-2B Sea Sprite on Flight Deck

**Date** 1967

**Primary Maker** Wayne F. Stiles

Medium photographic paper

## Description

Photograph, Black and white; Horizontal image of flight deck looking aft. In the foreground is a Kaman UH-2B Sea Sprite helicopter with its cockpit doors open, with a Douglas A-4C Skyhawk, the island, and three sailors leaning on a railing behind it. Markings on tail boom of Sea Sprite include "Navy // 0140 // HC-2". Markings on the A-4C Skyhawk include "308" on the nose, "Intrepid // Navy // VA 34" and "149624" on the tail-plane, and "08 // AK" on the vertical tail fin. There is a white border around the image.