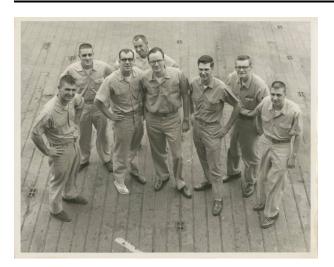

## Description

Photograph, black & white; Official horizontal image of

eight officers on the flight deck. Each officer is wearing a khaki shirt and pants. All of them have light skin. Three officers are wearing glasses. One officer is wearing one shoe and one flip flop. His big toe is bandaged. All officers are looking up towards the camera and they are smiling. There is a white border around the image. Back reads "Intrepid" handwritten in black ink.