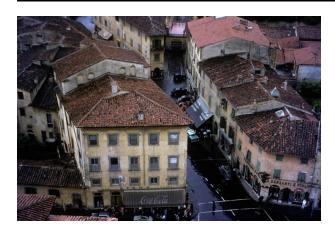

## Description

Slide, Color; Personal horizontal image of a street in Pisa, Italy from above. There tan buildings with terracotta roofs, narrow streets and cars parked along the street. "Coca-Cola" is seen on an awning in front of a building with people visible outside it. Slide mount has "4 // Made in U.S.A." printed in red on one side and "Kodachrome // Transparency" printed in red twice with a red border on the other side. Hand written note in blue ink on front reads, "David E. Tyre // Jesup, GA-31545 // 163 Beth Dr. // 1956 - Pisa, Italy"