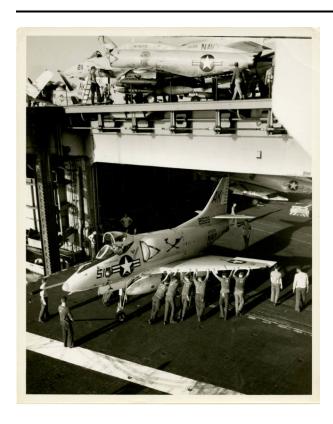

### Description

Photograph, Black and white; Official vertical image of a Douglas A-4C Skyhawk on port side aircraft elevator at the Hangar Deck level. The Bureau Number on the vertical tail fin is "8528" and has "AK" on the tail. Aircraft is assigned to VA-36 "Roadrunners". There are

crewmembers pushing the aircraft into the Hangar Deck at the right wing with other crewmembers standing around it. There are Douglas A-4E Skyhawks of VA-106 "Gladiators" on the flight deck above with some crewmembers in view as well as in the background of the hangar deck. In the background of the flightdeck is a Douglas EA-1E Skyraider of VAW-33 det. 11. There is a white border around the image.