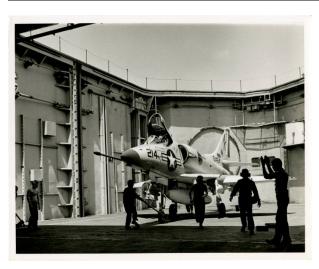

## Description

Photograph, Black and white; Official horizontal image of a Douglas A-4 Skyhawk coming off the forward aircraft elevator, or number 1 elevator, on the hangar deck level of USS Intrepid. The pilot is sitting in the cockpit. The modex number on the nose of the aircraft is "214" and the bureau number is "8484" with "AK" on the tail fin. There are crewmembers silhouetted around the aircraft. One of them is pulling the airplane with a tow bar. The sky above is clear. There is a white border around the image.