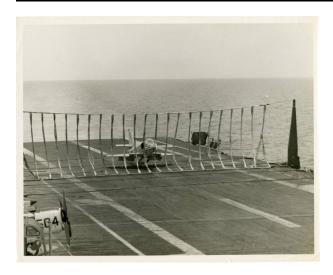

Photograph, Black and white; Official horizontal image of a

Douglas A-4 Skyhawk from Anti-Submarine Fighter Squadron 3 (VSF-3) landing on USS Intrepid. The aircraft is about to hit the crash barricade. The barricade is a large net with vertical straps that is stretched across the landing area of the flight deck. Arresting cables are visible on the flight deck. Other aircraft are partially in view at left. The sea is calm and the sky is clear. There is a white border around the image. This is one in a series of photographs of this crash landing.