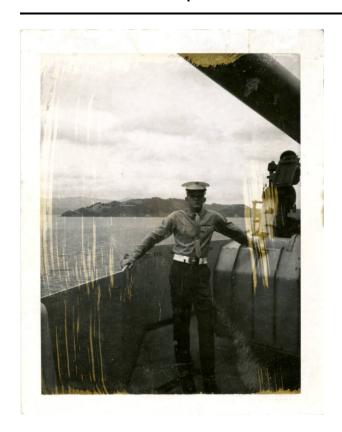

## Description

Photograph, Black and White; Personal vertical image of a Marine, Wilfred L'Esperance, in a U.S. Marine Corps dress uniform posing near a 5-inch anti-aircraft gun. One hand is one the gun and the other is on the gun tub railing. He is looking directly in the camera. The sea is calm behind him and a land mass is visible in the background. There is a white border around the image. The image has some

vertical lines of overexposure. Back has "M726801" printed in black ink.