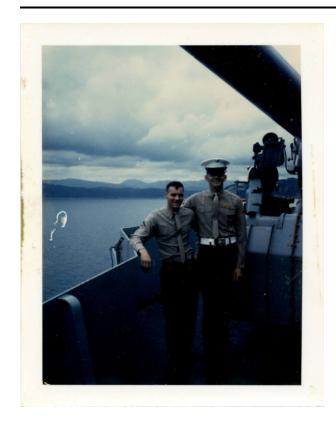

# Description

Photograph, Color; Personal vertical image of two Marines posing next to a 5-inch anti-aircraft gun on board USS Intrepid. Both men are wearing U.S. Marine Corps dress uniforms. The man closest to the anti-aircraft gun, Wilfred L'Esperance, is wearing a white hat. The man next to him is leaning on the ship's railing. Both men have light skin. The sea behind them is calm and there are mountain

visible in the background. There is a white border around the image. Back reads "Me & Rick" handwritten in blue ink.