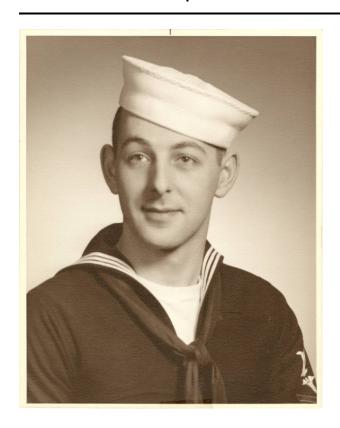

## Description

Photograph, Black and White; Official horizontal portrait of Richard B. Church. He is wearing a U.S. Navy enlisted service blue dress jumper, an enlisted white hat (also known as a Dixie cup) and a U.S. Navy neckerchief. Church, who has light skin and dark hair, is smiling at the camera. There is a white border around the image. Back has "10/24 // PI 55107 // Cft" handwritten in black ink.