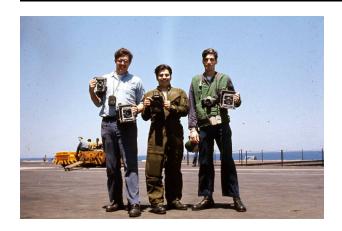

## Description

Photograph, Color; Horizontal personal color photograph of three photographer's mates posing with their cameras on the flight deck of USS Intrepid. The three men stand in a line, with the shortest man in the middle. The man on the left has light skin, dark hair and a mustache. He wears glasses and dungarees. He holds a camera in his right hand and a speed graphic camera in his left hand. A light meter hangs around his neck. The man in the center has medium-light skin, dark hair and a mustache. He is wearing a green flight suit and holds a camera in both hands. The man on the right has light skin and dark hair. He is wearing dungarees and a green vest. He holds a speed graphic camera in his left hand. A rangefinder camera and a light meter hang around his neck. In the background are yellow flight deck vehicles with crew members wearing dungarees and yellow shirts seated on top. Fencing around the port aircraft elevator, or number 2 elevator, can also be seen. There is clear blue sky.