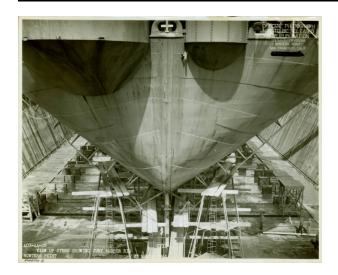

### Description

Photograph, Black and white; Official horizontal image of

USS Intrepid in dry dock to repair torpedo damage seen from the stern. The hull is visible from the fantail down. Scaffolding surrounds the bottom of the ship. The rig for the jury rudder is visible on either side of the hull, but the jury-rigged rudder itself has been removed. A few people stand at the bottom of the dry dock. Caption on top right of image reads "Official Photograph // Not to be Released // for Publication // U.S. Naval Drydocks // Hunters Point // San Francisco, Calif." Caption on bottom left side of image reads "401-44-S8 CV-11 // View of stern showing jury rudder rig // Hunters Point 23 March1944".