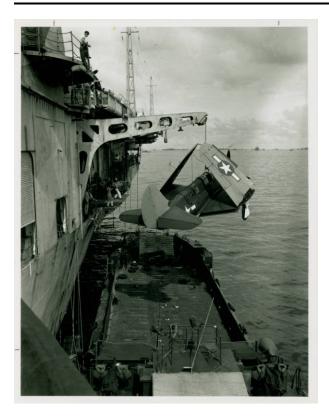

# SB2C Helldiver being Hoisted to the Flight Deck

## Description

Photograph, Black and white; Horizontal photograph that shows an SB2C Helldiver being hoisted up to the flight deck by USS Intrepid's port side crane. There is a man on the flight deck looking down at the aircraft. Several men on the port side gallery deck level are holding ropes

attached to the aircraft to steady it. The sea is calm in the background, and the sky appears to be cloudy. Caption on reverse "80-G-291014 12 Nov 1944 at Ulithi // Lagoon we take aboard new aircraft." In right hand reverse corner is hand written note, "12 Nov. // At Ulithi we hoist // aboard a new SB2C Plane". In right hand reverse corner is stamped "Credit National Archives" underneath handwritten is "80-G-291014"