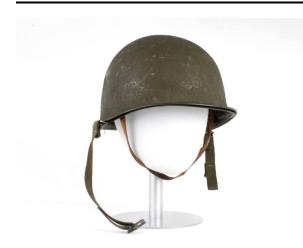

## Description

Helmet, Military; U.S. Military M1 helmet (a) with detachable hard liner (b). Olive drab helmet (a) with green fabric straps attached by metal hooks on either side. The proper right strap is the longer of the two; the end has been secured with a black metal adjustment piece to create a loop with a flat metal hook at the end. The proper left strap is shorter with a black metal hook attached to the center. The interior of the helmet has alternating light and dark brown stripes with small dots. Olive drab hard liner (b) of helmet has green fabric straps attached to the interior to create head support at the crown and front and back of head. The strap around the brim is covered with brown leather. There is a brown leather chin strap that is attached to either side of the interior.