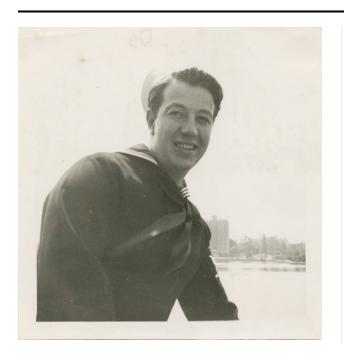

## Description

Photograph, Black and white; Personal square image of Gilbert J. Farmer smiling at the camera. He is outside leaning on something and looking directly at the camera. He is light skinned with dark hair and is wearing a U.S.

Navy enlisted dress blue uniform, a black neckerchief and a white cap, also known as a "Dixie cup." There are water and buildings in the distance behind him. There is a white border around the image.