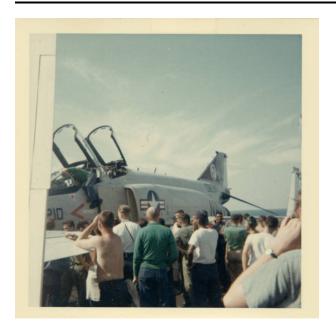

## Description

Photograph, Color; Personal square image of an F-4 Phantom on the flight deck surrounded by Intrepid flight deck personnel and crewmembers. "210" is on the

aircraft's nose and the cockpit of the Phantom is open. There is a man in a green t-shirt leaning over into the pilot's seat. The sky is blue with some clouds. There is a white border around the image. Donor note reads "Medical Department // U.S.S. Intrepid CVS-11 // Inspecting the F-4 // 'Phantom'" in black and blue ink.